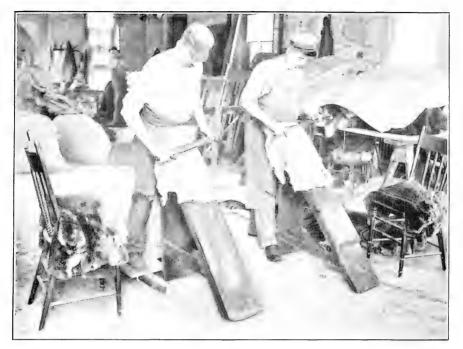

Section of Eaclient Surveys

DOT:

S. FISE COMMISSION STATION

0

U. S. COMMISSION OF FISH AND FISHERIES. GEORGE M. BOWERS, Commissioner.